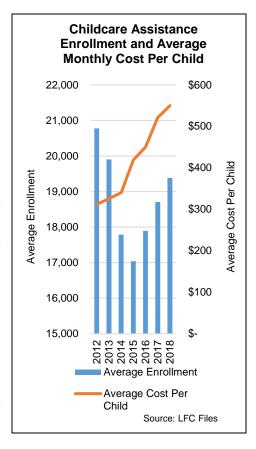

Since FY12, enrollment in child care has fallen by 7 percent cost per child has risen by 76 percent. Administered by the Children, Youth and Families Department (CYFD), in FY18 childcare assistance average monthly enrollment was 20,488, an increase of 9.5 percent over FY17. The average monthly cost per child was \$550, \$53 more per child per month than FY17. At \$550 per child per month, it will cost an additional \$6 million for every one thousand additional children served. Total direct spending for childcare assistance in FY18 reached \$135.2 million, nearly \$19 million above anticipated spending in CYFD's FY18 operating budget. In FY19, childcare assistance received an additional \$22 million from the general fund and \$3 million from TANF.