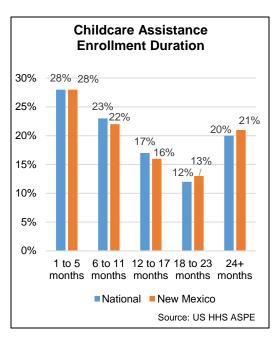

legacy system (Aim High). Additional technical assistance may be needed to assist providers remaining in the legacy system to increase quality standards and to transition from Aim High to Focus.

Four-year-old child care enrollment increased from FY16 to FY17 from 1,972 to just fewer than 2,500 and remained relatively stable in FY18. Additionally, the number of children enrolled nine or more months increased from 34 percent in FY14 to 49 percent in FY17, however there was a drop in FY18 to 47 percent. The Legislature has implemented new reporting requirements. In the 2018 legislative session, House Bill 193 enacted the Early Childhood Care Accountability Act (ECCAA) in the Children's Code, establishing standards for licensure and registration and put a number of data collection and reporting requirements into place, including requiring a report of these data to the Legislature beginning in December of 2019.