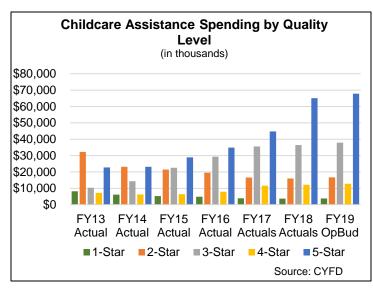

Increased provider rates for the highest levels of quality care contributed to increased spending as more providers qualify for 5-STAR reimbursements. Child care providers can qualify as a

5-STAR provider by either meeting quality standards in the state's tiered rating quality improvement system, Focus, or through an approved national accrediting body. Periodically, the state recertifies that child care providers are meeting Focus standards, while accredited providers are endorsed by their accrediting body. The newest childcare block grant funding framework released in early 2018 will provide the state an additional estimated \$18 million in discretionary funds, helping with projected increased costs in FY20. Aside from income eligibility requirements, parents must also work or go to school. The vast majority of qualified parents use child care assistance to support their employment.

CYFD projects continued growth in enrollment and costs. CYFD continues moving forward in its implementation of Focus, New Mexico's third-generation tiered quality rating system. reported in FY18 more childcare providers are moving into the highest levels of quality rating, but nonetheless fell slightly below performance targets for the fiscal year. In FY18, 60 percent of children attended "high quality", 3-, 4-, and 5-STAR programs. The agency also reported rural providers are struggling to move into the state's newest quality rating system, Focus, and there is no timeline for transition of providers remaining in the